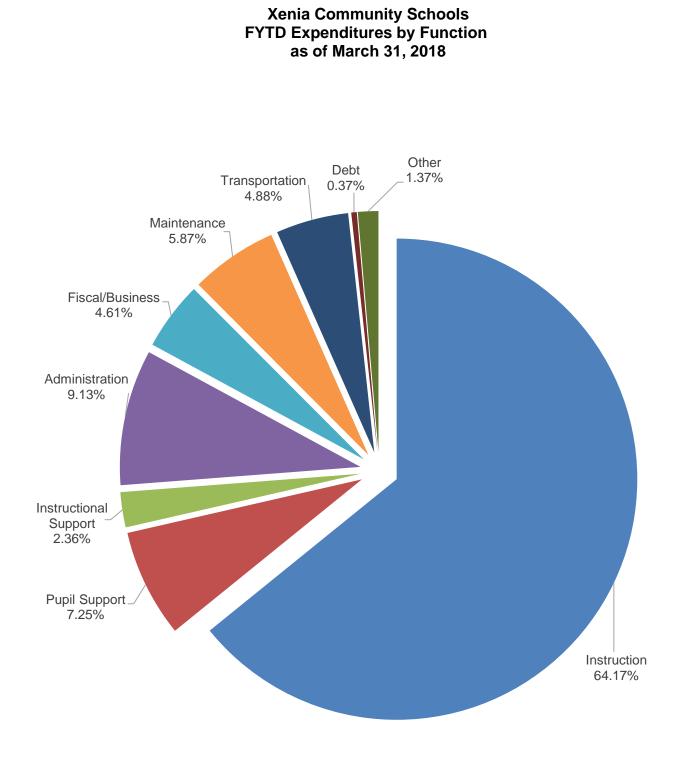

RING SERVICES<br>BUILDING ACQUISITIONS AND CONSTRUCTION SVCS<br>BUILDING IMPROVEMENT SERVICES<br>DEBT SERVICE<br>TRANSFERS, ADVANCES, & OTHER USES OF FUNDS<br>PERMANENT IMPROVEMENT | -<br>30,920.14<br>29,609.75<br>-<br><b>461,513.19</b> | -<br>-<br>29,550.00<br>-<br><b>186,582.28</b> |                                                                                             | -<br>-<br>-<br>-<br>-<br>-<br>-<br>-<br>-<br>-<br>-<br>-<br>-<br>-<br>-<br>-<br>-<br>-<br>-        | -<br>20,920.14<br>59.75<br>-<br><b>259,491.95</b> | 0.00%<br>32.34%<br>99.80%<br>0.00%<br><b>40.43%</b> | 0.00%<br>32.34%<br>99.80%<br>0.00%<br>43.77%<br>93.45% | 75<br>75<br>75<br><b>75</b><br><b>75</b> |

56,764,972.56 42,664,969.45 5,644,908.18

3,222,827.67 10,877,175.44

75.16%

80.84% 75.00%

TOTAL: ALL FUNDS



## **INVESTMENT REPORT - ACTIVE INVESTMENTS ONLY**

|                |                            |                  | FOR THE MONTH EN         | DED MARCH 31 | , 2018              |                             |               |
|----------------|----------------------------|------------------|--------------------------|--------------|---------------------|-----------------------------|---------------|
| INVEST<br>NO   | ISSUE/<br>PURCHASE<br>DATE | MATURITY<br>DATE | DESCRIPTION              | FUND         | VENDOR              | INTEREST<br>RATE /<br>YIELD | AMOUNT        |
|                |                            |                  |                          |              |                     |                             |               |
| XXXXXX0988     | Varies