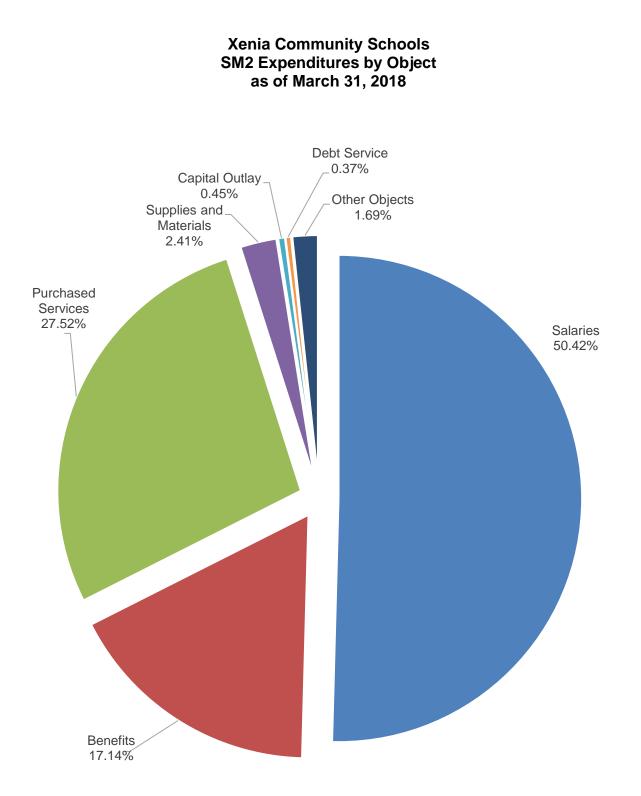

| 8,908.00           | 4,434.49      | 4,473.51       | 49.78%  |
|               | STATE GRANTS                      | 27,024.00          | -             | 27,024.00      | 0.00%   |
|               | FEDERAL GRANTS                    | 1,409,581.00       | 945,583.76    | 463,997.24     | 67.08%  |
|               | SUBTOTAL: FOOD SERVICE OPERATIONS | 1,799,236.00       | 1,126,673.51  | 672,562.49     | 62.62%  |
|               |                                   |                    |               |                |         |
| SUBTOTAL:     | NON-CONSTRUCTION FUNDS            | 52,336,276.68      | 44,497,960.91 | 7,838,315.77   | 85.02%  |
| T             | OTAL: ALL FUNDS                   | 55,678,115.68      | 47,631,093.64 | 8,047,022.04   | 85.55%  |





#### APPROPRIATION ACCOUNT SUMMARY BY FUNCTION GENERAL, BOND RETIREMENT, PERMANENT IMPROVEMENT, FOOD SERVICE AND EMERGENCY LEVY FUNDS

FOR THE MONTH ENDED MARCH 31, 2018

|                    |                                                                                                                                                                                                                                           | FYTD                                                  | FYTD                                          | MTD                                                                                         | CURRENT                                                                                            | FYTD<br>UNENCUMBERD                               | EXPENDITURES<br>V