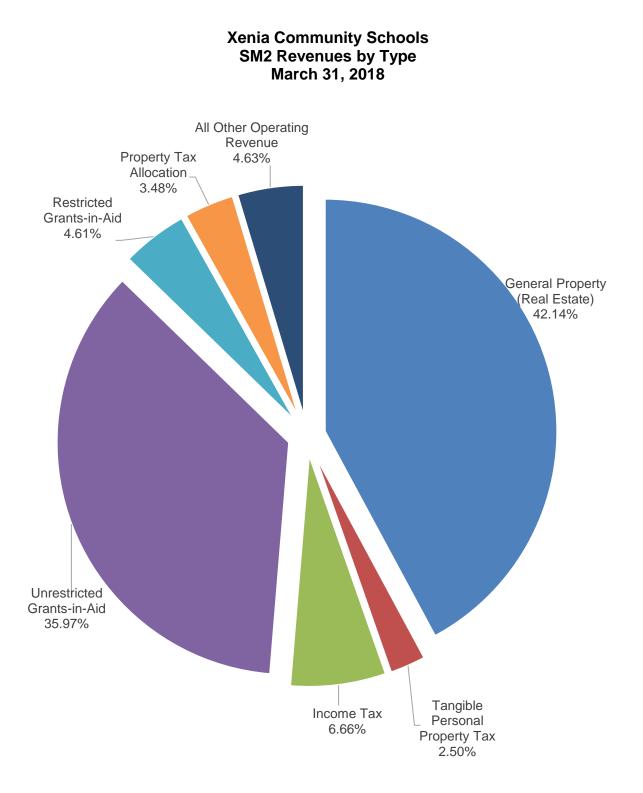

| 8,908.00           | 4,434.49      | 4,473.51       | 49.78%  |
|               | STATE GRANTS                      | 27,024.00          | -             | 27,024.00      | 0.00%   |
|               | FEDERAL GRANTS                    | 1,409,581.00       | 945,583.76    | 463,997.24     | 67.08%  |
|               | SUBTOTAL: FOOD SERVICE OPERATIONS | 1,799,236.00       | 1,126,673.51  | 672,562.49     | 62.62%  |
|               |                                   |                    |               |                |         |
| SUBTOTAL:     | NON-CONSTRUCTION FUNDS            | 52,336,276.68      | 44,497,960.91 | 7,838,315.77   | 85.02%  |
| T             | OTAL: ALL FUNDS                   | 55,678,115.68      | 47,631,093.64 | 8,047,022.04   | 85.55%  |





#### APPROPRIATION ACCOUNT SUMMARY BY FUNCTION GENERAL, BOND RETIREMENT, PERMANENT IMPROVEMENT, FOOD SERVICE AND EMERGENCY LEVY FUNDS

FOR THE MONTH ENDED MARCH 31, 2018

|                    |                                                                                                                                                                                                                                           | FYTD                                                  | FYTD                                          | MTD                                                                                         | CURRENT                                                                                            | FYTD<br>UNENCUMBERD                               | EXPENDITURES<br